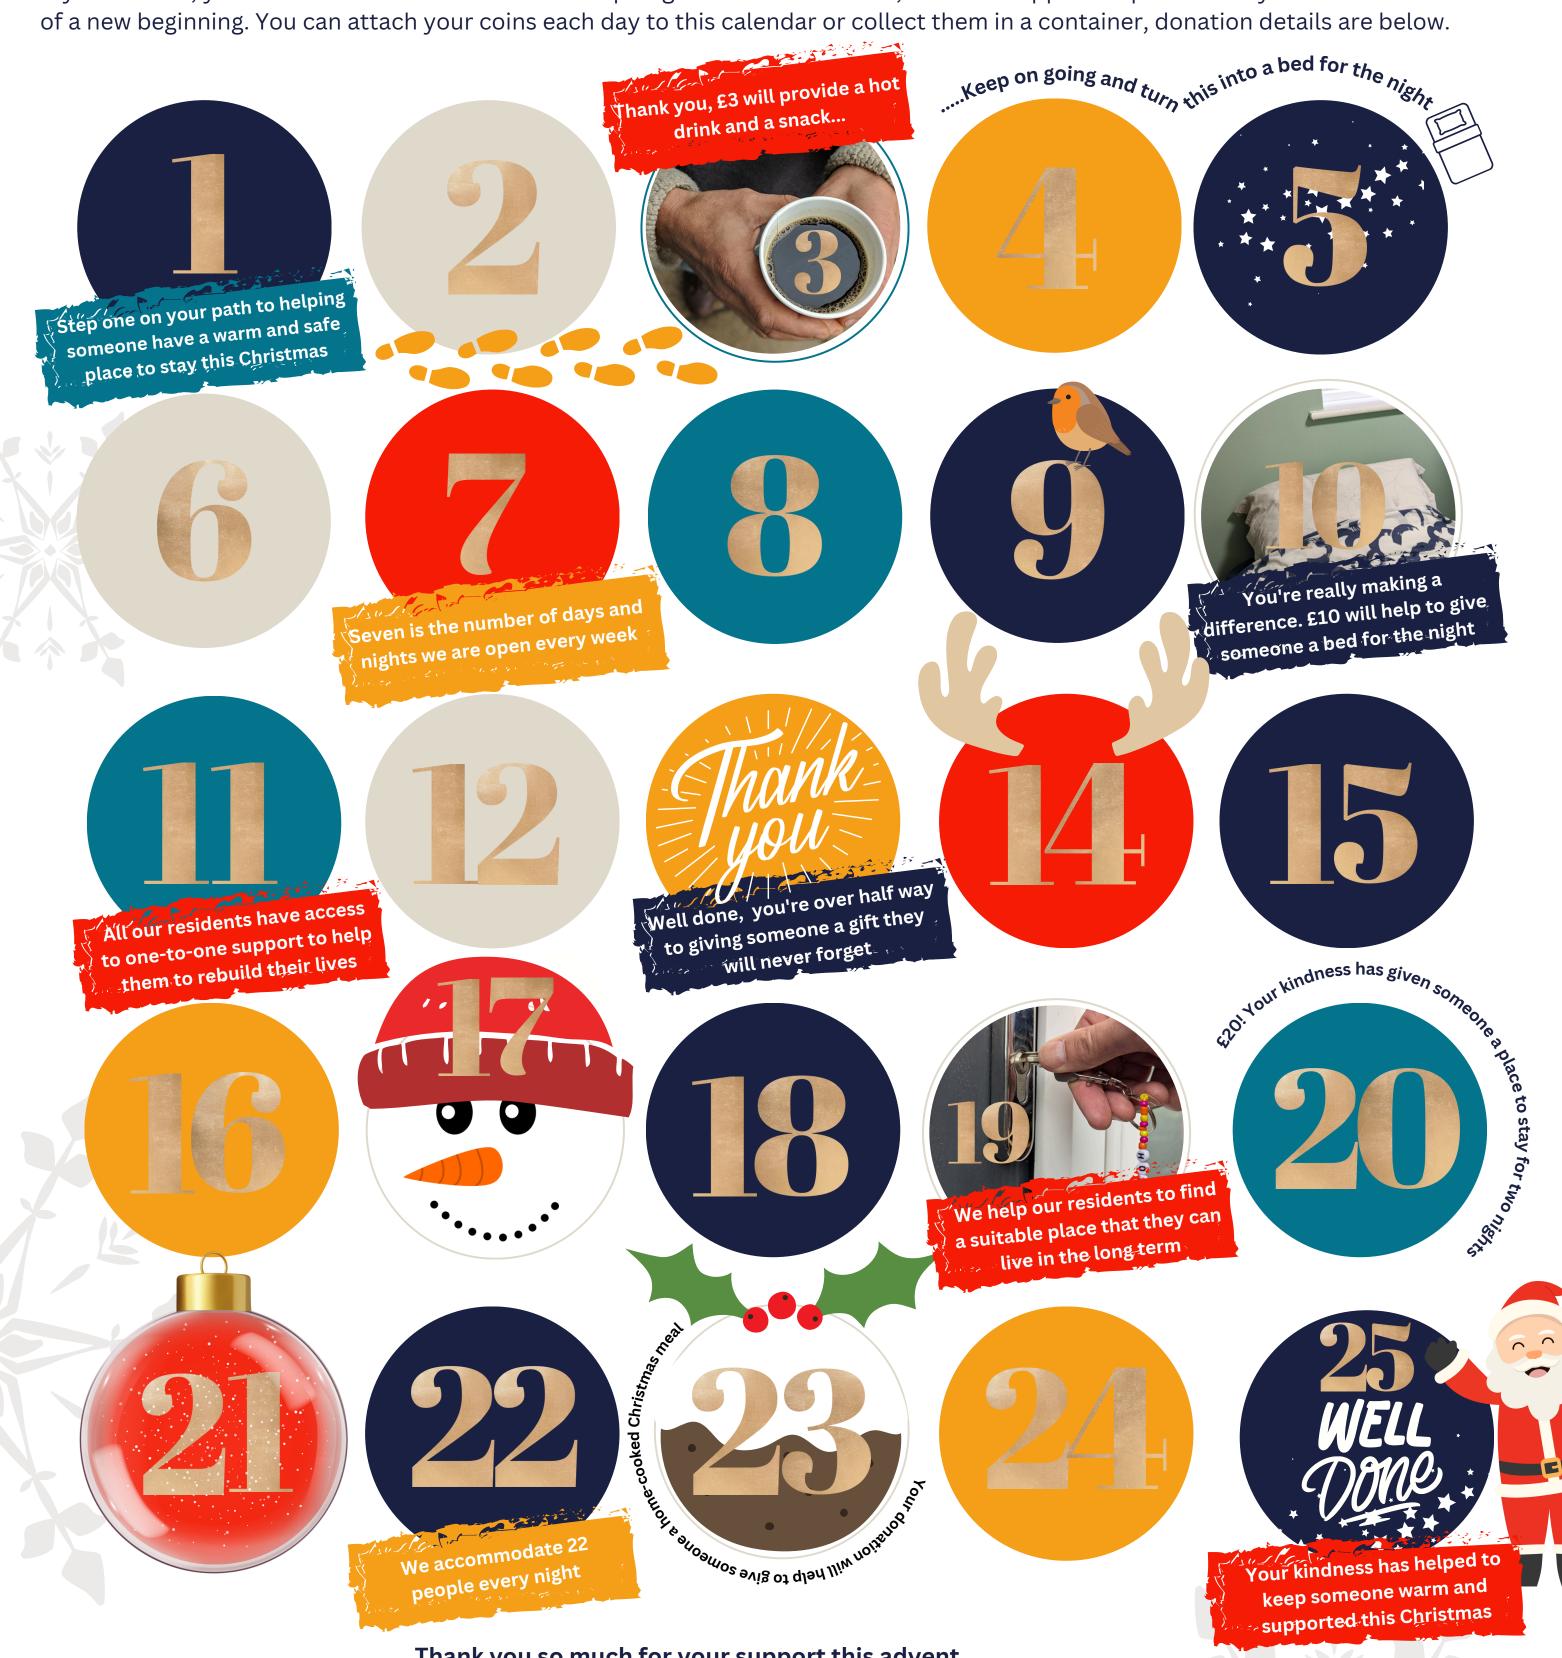

## Lighting a way out of homelessness

Every day in advent, can you manage to put £1 aside to support people experiencing homelessness in Hampshire? By Christmas, you will have raised £25 which will help to give someone a warm, safe and supportive place to stay and the chance

## Thank you so much for your support this advent.

Your kindness will help to give someone experiencing homelessness the chance to rebuild their life this Christmas with the support of The Winchester Beacon. To donate the money you have raised please either drop your coins to us at The Winchester Beacon, 20B Jewry Street, Winchester S023 8RZ (next to The Arc) or make a donation online via our website www.winchesterbeacon.org.uk or the QR code. Please don't worry if you didn't manage all 25 days or if you gave less than £1 a day, every penny you did put aside will still help to make a difference.