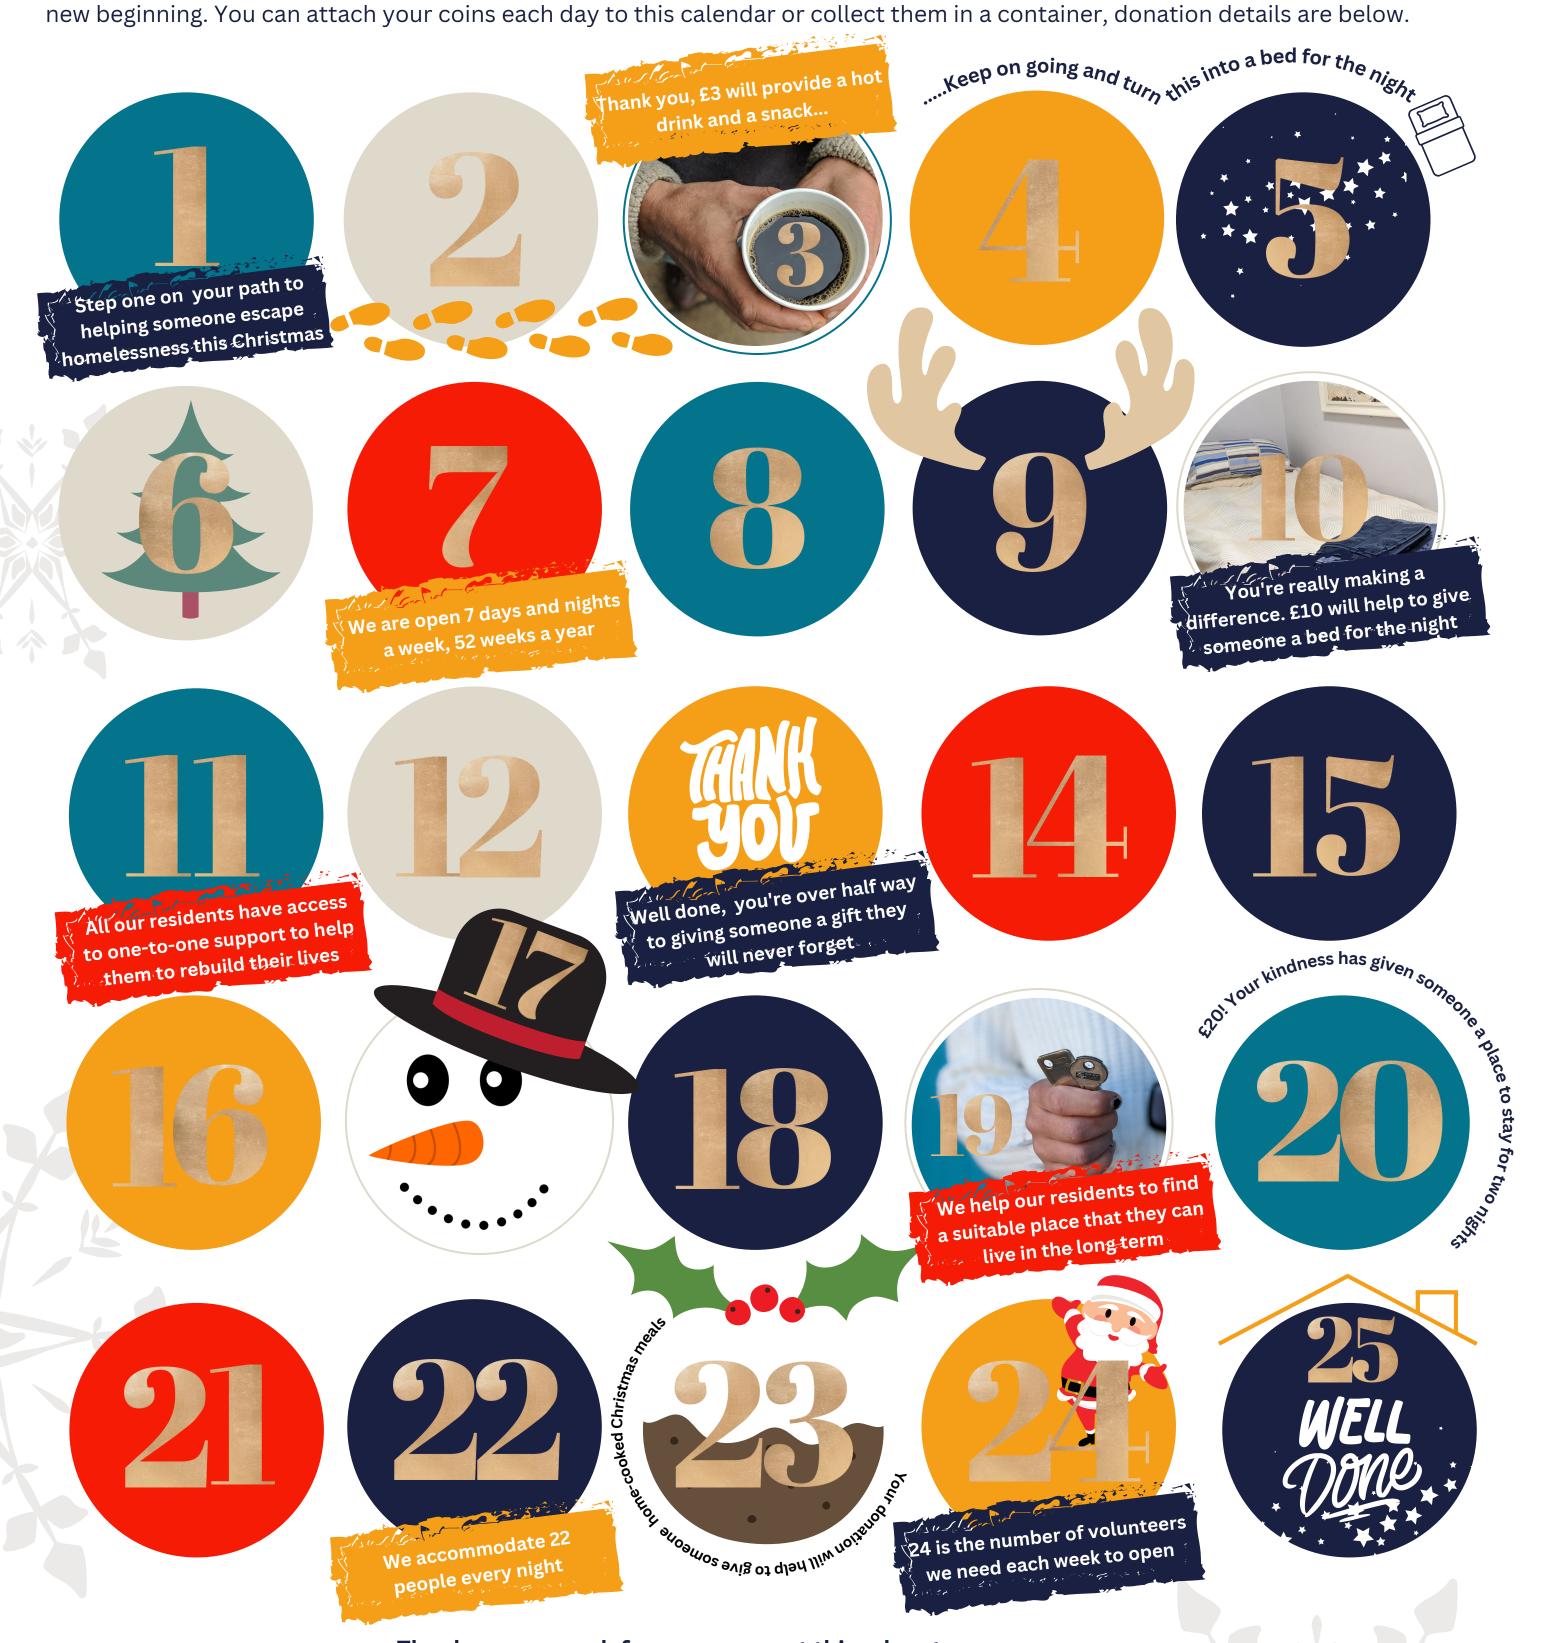

## Lighting a way out of homelessness

Every day in advent, can you manage to put £1 aside to support people experiencing homelessness in Hampshire? By Christmas, you will have raised £25 which will help to give someone a safe and supportive place to stay and the chance of a new beginning. You can attach your coins each day to this calendar or collect them in a container, donation details are below.

## Thank you so much for your support this advent.

Your kindness will help to give someone experiencing homelessness the chance to rebuild their life this Christmas with the support of The Winchester Beacon. To donate the money you have raised please either drop your coins to us at The Winchester Beacon, 20B Jewry Street, Winchester S023 8RZ (next to The Arc) or make a donation online via our website winchesterbeacon.org.uk or the QR code. Please don't worry if you didn't manage all 25 days or if you gave less than £1 a day, every penny you did put aside will still help to make a difference.